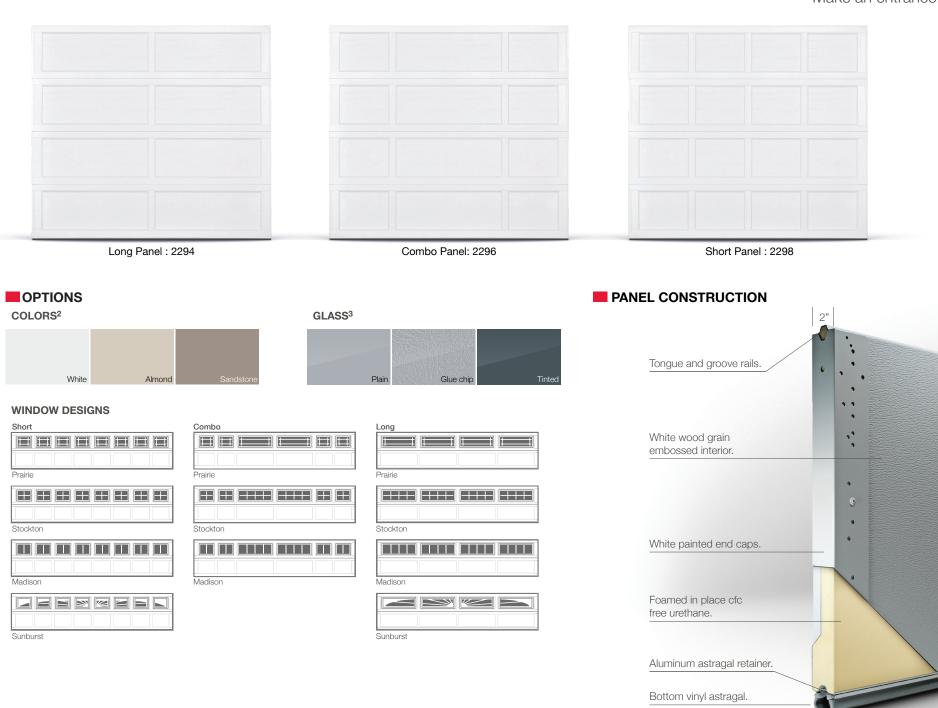

### C.H.I. Recessed Panel Series

Specifications.

| Product              | 2294 / 2296 / 2298                                                 |
|----------------------|--------------------------------------------------------------------|
|                      |                                                                    |
| Section Joint        | Tongue and groove sandwich.                                        |
| Section Thickness    | 2"                                                                 |
| Section Material     | Steel with white embossed aluminum overlays.                       |
| Insulation           | 1-7/8" foam injected cfc [chlorofluorocarbon] free urethane.       |
| R-value <sup>1</sup> | 12.35                                                              |
| Options              |                                                                    |
| Colors <sup>2</sup>  | White, almond, sandstone.                                          |
| Glass <sup>3</sup>   | Plain, glue chip, tinted; available as non-insulated or insulated. |
| Window Designs       | Stockton, madison, prairie, sunburst.                              |
| Warranty             |                                                                    |
| Sections             | Limited lifetime.                                                  |
| Hardware             | 6-years.                                                           |
| Springs              | 3-years for doors up to 8' high.                                   |

#### C.H.I. Recessed Panel Series

Make an entrance.