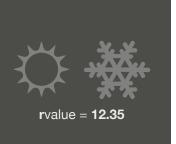

### C.H.I. Recessed Panel Series

Specifications.

| Product              | 2294 / 2296 / 2298                                                 |
|----------------------|--------------------------------------------------------------------|
|                      |                                                                    |
| Section Joint        | Tongue and groove sandwich.                                        |
| Section Thickness    | 2"                                                                 |
| Section Material     | Steel with white embossed aluminum overlays.                       |
| Insulation           | 1-7/8" foam injected cfc [chlorofluorocarbon] free urethane.       |
| R-value <sup>1</sup> | 12.35                                                              |
| Options              |                                                                    |
| Colors <sup>2</sup>  | White, almond, sandstone.                                          |
| Glass <sup>3</sup>   | Plain, glue chip, tinted; available as non-insulated or insulated. |
| Window Designs       | Stockton, madison, prairie, sunburst.                              |
| Warranty             |                                                                    |
| Sections             | Limited lifetime.                                                  |
| Hardware             | 6-years.                                                           |
| Springs              | 3-years for doors up to 8' high.                                   |

**C.H.I. Overhead Doors** | 1485 Sunrise Drive | Arthur, IL 61911 | USA chiohd.com

1 R-value testing is in accordance with ASTM C518 standards. 2 Refer to your local C.H.I. dealer for exact color match. 3 All glass is either transparent or semi-transparent.