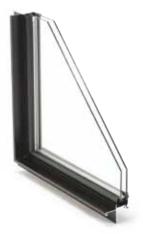

## THE BENEFITS OF SUNCOAT® Low-E GLASS ARE CLEAR

When you choose Milgard windows, you automatically receive the best glass in the industry: SunCoat<sup>®</sup> Low-E insulating glass. The clear glass choice for year-round comfort.

- Comes standard on Milgard aluminum windows and doors.
- Reduces solar heat gain to save summer cooling costs. In winter, SunCoat helps block heat transfer to save on heating costs.
- Reduces harmful UV rays that fade carpet and furniture.
- All around comfort, all year long.