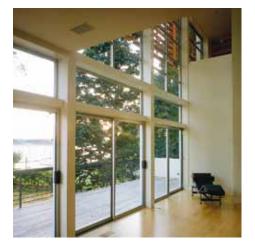

## flexibility

Milgard's aluminum patio door offers effortless, worry-free operation for a lifetime.

Milgard aluminum windows can be combined and matched to build just about any configuration you can dream up. And because of aluminum's inherent strength, these configurations aren't hindered by large mullions or other view-robbing structural members. Beyond rectangular shapes, our aluminum windows are available in a variety of radius and arch-top designs.

Our comprehensive aluminum line is also complemented by a line of matching, sliding patio doors, available in two, three and four panel configurations. A screen with color-matched extruded frame is included with all operable windows and doors.