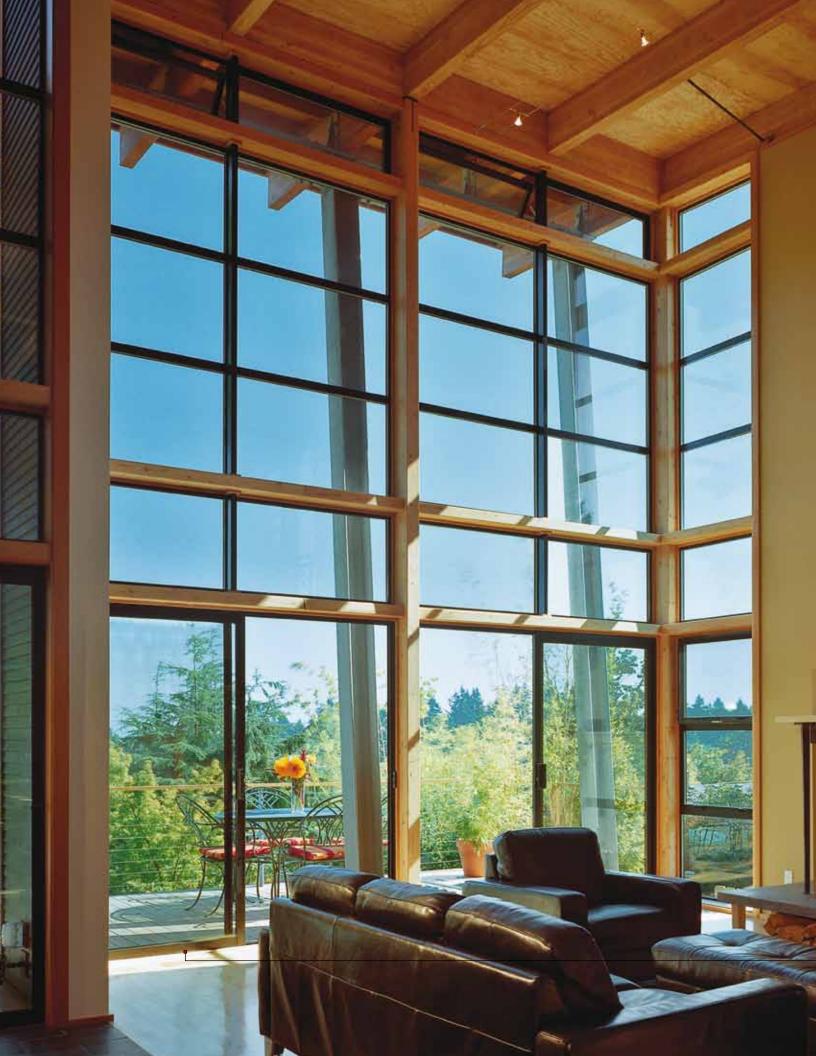

It's tough to beat Milgard Aluminum Windows & Patio Doors for their overall combination of strength, durability and design flexibility. In this contemporary take on a traditional architectural style, aluminum windows and sliding patio doors provide contrast by bringing a decidedly modern edge to the respectfully traditional flavor of this beautiful building.

## flexibility

Milgard's aluminum patio door offers effortless, worry-free operation for a lifetime.

Milgard aluminum windows can be combined and matched to build just about any configuration you can dream up. And because of aluminum's inherent strength, these configurations aren't hindered by large mullions or other view-robbing structural members. Beyond rectangular shapes, our aluminum windows are available in a variety of radius and arch-top designs.