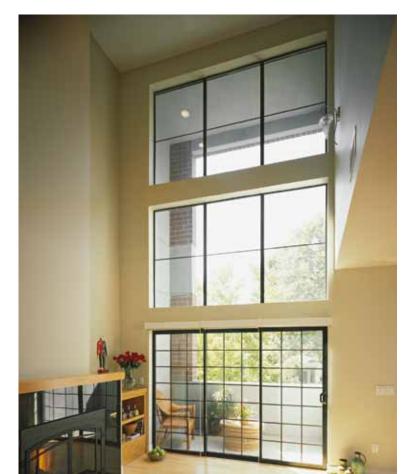

It's tough to beat Milgard Aluminum Windows & Patio Doors for their overall combination of strength, durability and design flexibility. In this contemporary take on a traditional architectural style, aluminum windows and sliding patio doors provide contrast by bringing a decidedly modern edge to the respectfully traditional flavor of this beautiful building.

## flexibility

Milgard's aluminum patio door offers effortless, worry-free operation for a lifetime.

Milgard aluminum windows can be combined and matched to build just about any configuration you can dream up. And because of aluminum's inherent strength, these configurations aren't hindered by large mullions or other view-robbing structural members. Beyond rectangular shapes, our aluminum windows are available in a variety of radius and arch-top designs.