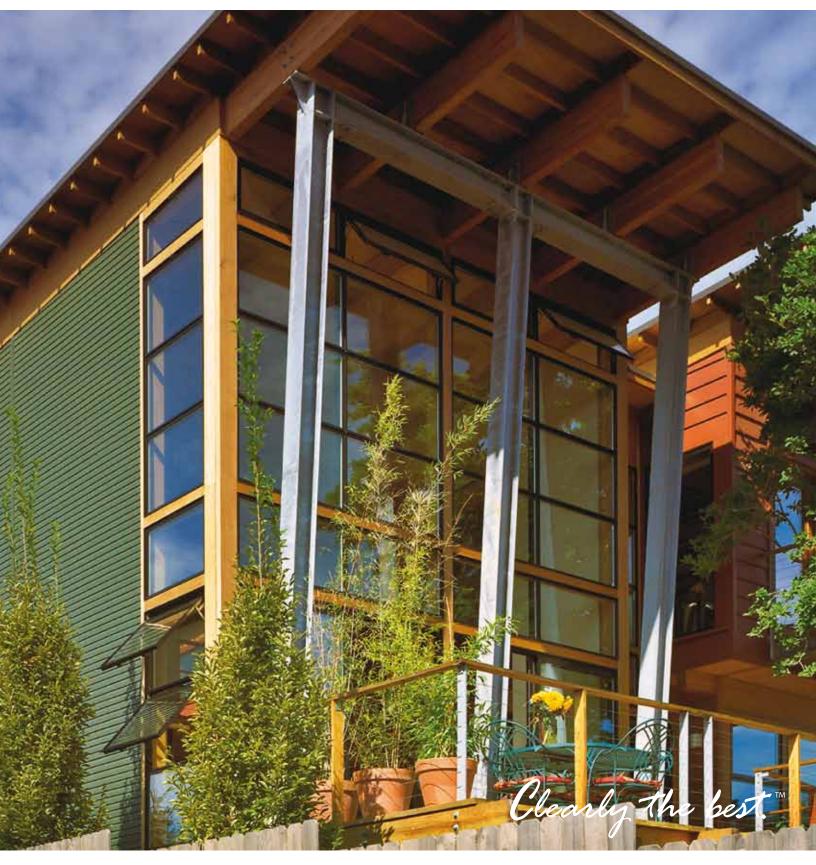

It's tough to beat Milgard Aluminum Windows & Patio Doors for their overall combination of strength, durability and design flexibility. In this contemporary take on a traditional architectural style, aluminum windows and sliding patio doors provide contrast by bringing a decidedly modern edge to the respectfully traditional flavor of this beautiful building.