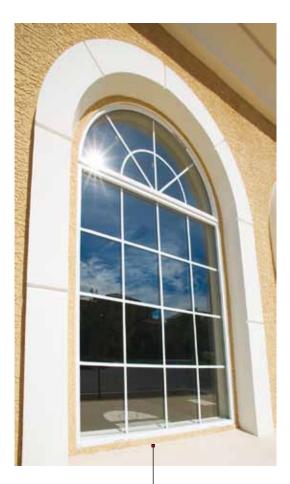

## flexibility

Milgard's aluminum patio door offers effortless, worry-free operation for a lifetime.

Milgard aluminum windows can be combined and matched to build just about any configuration you can dream up. And because of aluminum's inherent strength, these configurations aren't hindered by large mullions or other view-robbing structural members. Beyond rectangular shapes, our aluminum windows are available in a variety of radius and arch-top designs.

### DRESS UP WITH GRIDS

You can make a standard window extraordinary with the creative use of window grids. Milgard aluminum windows and doors offer multiple grid configurations using two different grid profiles. Profile options vary by region, so ask your Milgard representative which styles are available in your area.