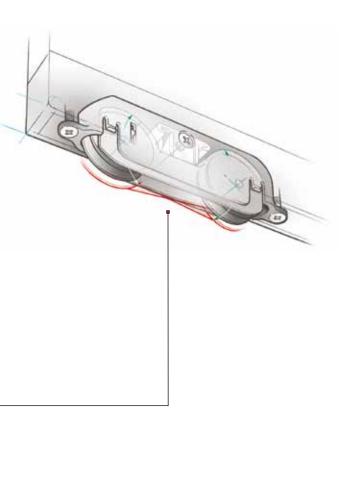

Milgard's positive-action style locking mechanism leads the industry in function and convenience.

## how we make them

Our aluminum single hungs offer precision balancers for a lifetime of smooth, almost effortless operation, and our positive action locking assembly allows the window to be closed and locked securely in one smooth action.