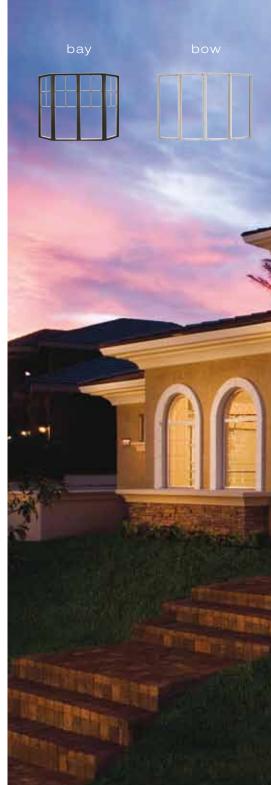

## flexibility

Milgard's aluminum patio door offers effortless, worry-free operation for a lifetime.

Milgard aluminum windows can be combined and matched to build just about any configuration you can dream up. And because of aluminum's inherent strength, these configurations aren't hindered by large mullions or other view-robbing structural members. Beyond rectangular shapes, our aluminum windows are available in a variety of radius and arch-top designs.