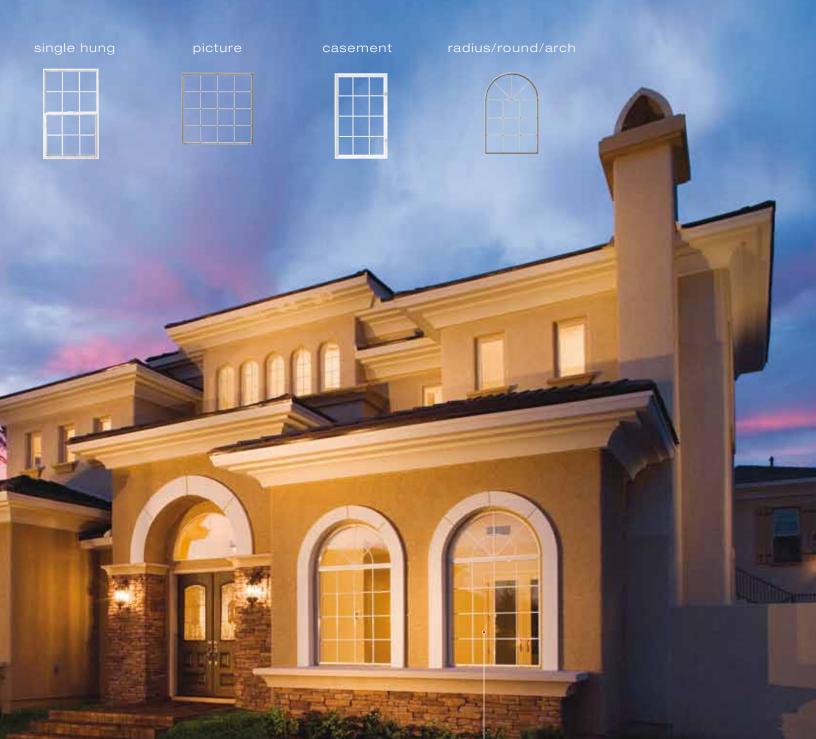

## flexibility

Milgard's aluminum patio door offers effortless, worry-free operation for a lifetime.

Milgard aluminum windows can be combined and matched to build just about any configuration you can dream up. And because of aluminum's inherent strength, these configurations aren't hindered by large mullions or other view-robbing structural members. Beyond rectangular shapes, our aluminum windows are available in a variety of radius and arch-top designs.

### DRESS UP WITH GRIDS

You can make a standard window extraordinary with the creative use of window grids. Milgard aluminum windows and doors offer multiple grid configurations using two different grid profiles. Profile options vary by region, so ask your Milgard representative which styles are available in your area.