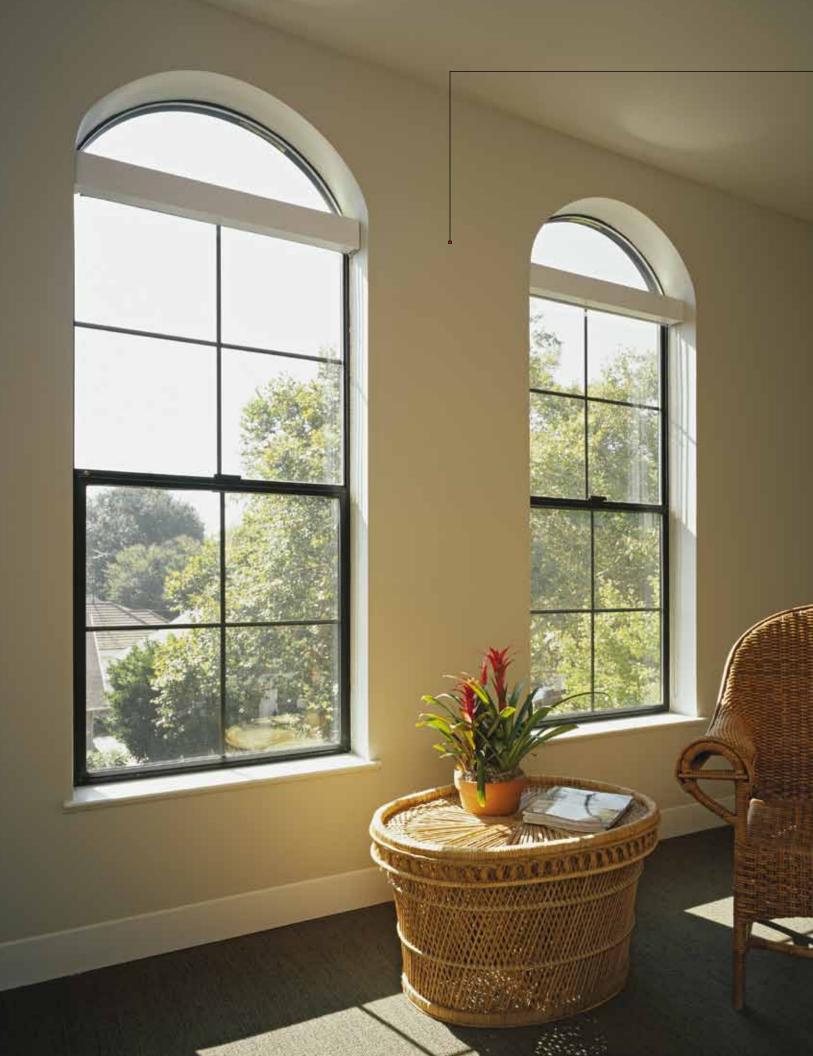

## flexibility

Milgard's aluminum patio door offers effortless, worry-free operation for a lifetime.

Milgard aluminum windows can be combined and matched to build just about any configuration you can dream up. And because of aluminum's inherent strength, these configurations aren't hindered by large mullions or other view-robbing structural members. Beyond rectangular shapes, our aluminum windows are available in a variety of radius and arch-top designs.