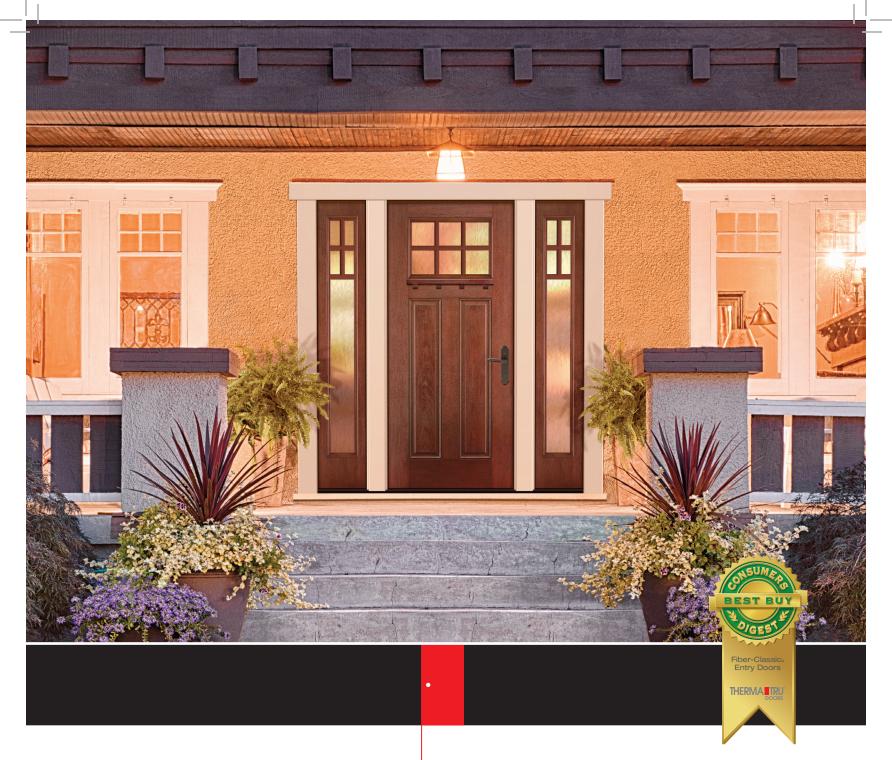

## Wood grains to suit any style.

Get the look of a wood door without all the work. Fiber-Classic offers two wood-grained collections – Mahogany and Oak – with high-definition panel embossments to deliver beauty, quality and performance at an excellent value. View the complete portfolio of entry doors available with a variety of glass designs to suit your style. www.thermatru.com

Top: Fiber-Classic Mahogany Collection, Chord Glass with SDLs, Door – FCM608XC, Sidelites – FCM6126XCSL, Dentil Shelf

©2016 Therma-Tru Corp. All rights reserved. The Best Buy Seal and other licensed materials are registered certification marks and trademarks of Consumers Digest Communications, LLC, used under license. For award information, visit ConsumersDigest.com. JAN 2016