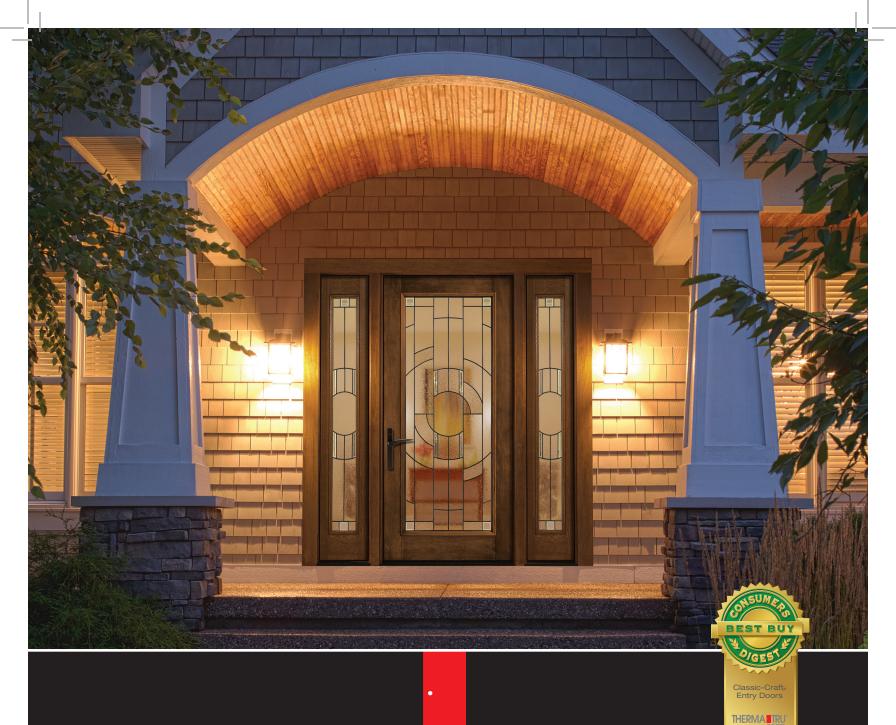

Top: Classic-Craft Rustic Collection, Zaha Glass, Door – CCR1851, Sidelites – CCR1851SL ©2016 Therma-Tru Corp. All rights reserved. The Best Buy Seal and other licensed materials are registered certification marks and trademarks of Consumers Digest Communications, LLC, used under license. For award information, visit ConsumersDigest.com. JAN 2016