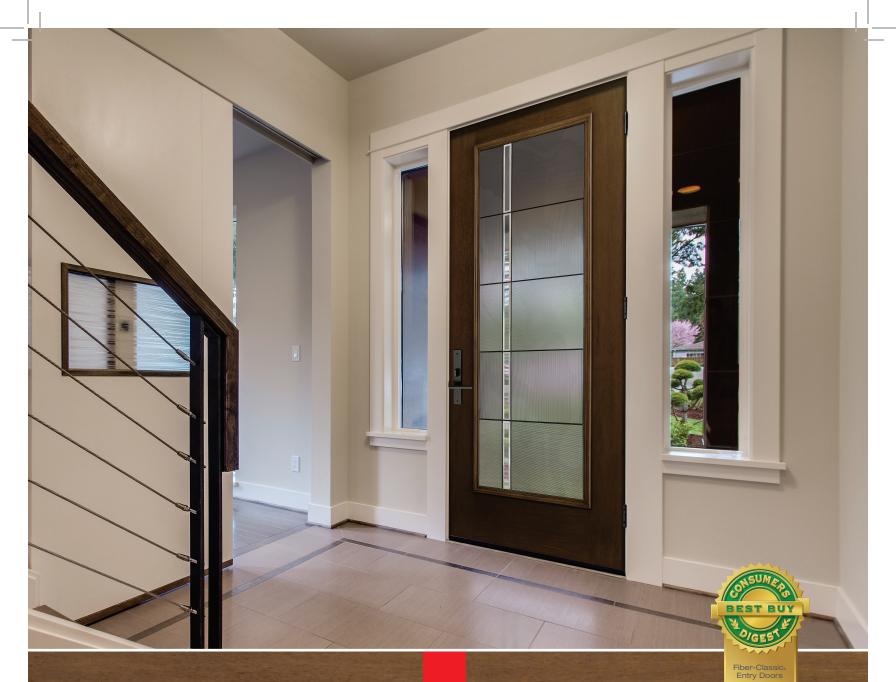

## **Axis** Decorative Glass

## **IMPRINT AREA**

Fiber-Classic Mahogany Collection, Axis Glass, Door – FCM1652 ©TheHouseDesigners.com

©2016 Therma-Tru Corp. All rights reserved. The Best Buy Seal and other licensed materials are registered certification marks and trademarks of Consumers Digest Communications, LLC, used under license. For award information, visit ConsumersDigest.com. JAN 2016

## A touch of modern curb appeal.

Less is more with Axis decorative glass design for Fiber-Classic, Smooth-Star, Profiles, Traditions and Pulse entry doors. Simple and smart, this linear asymmetrical design is handcrafted with the utmost precision. View the available glass shapes, sizes and options to project unmistakable style for modern curb appeal. www.thermatru.com